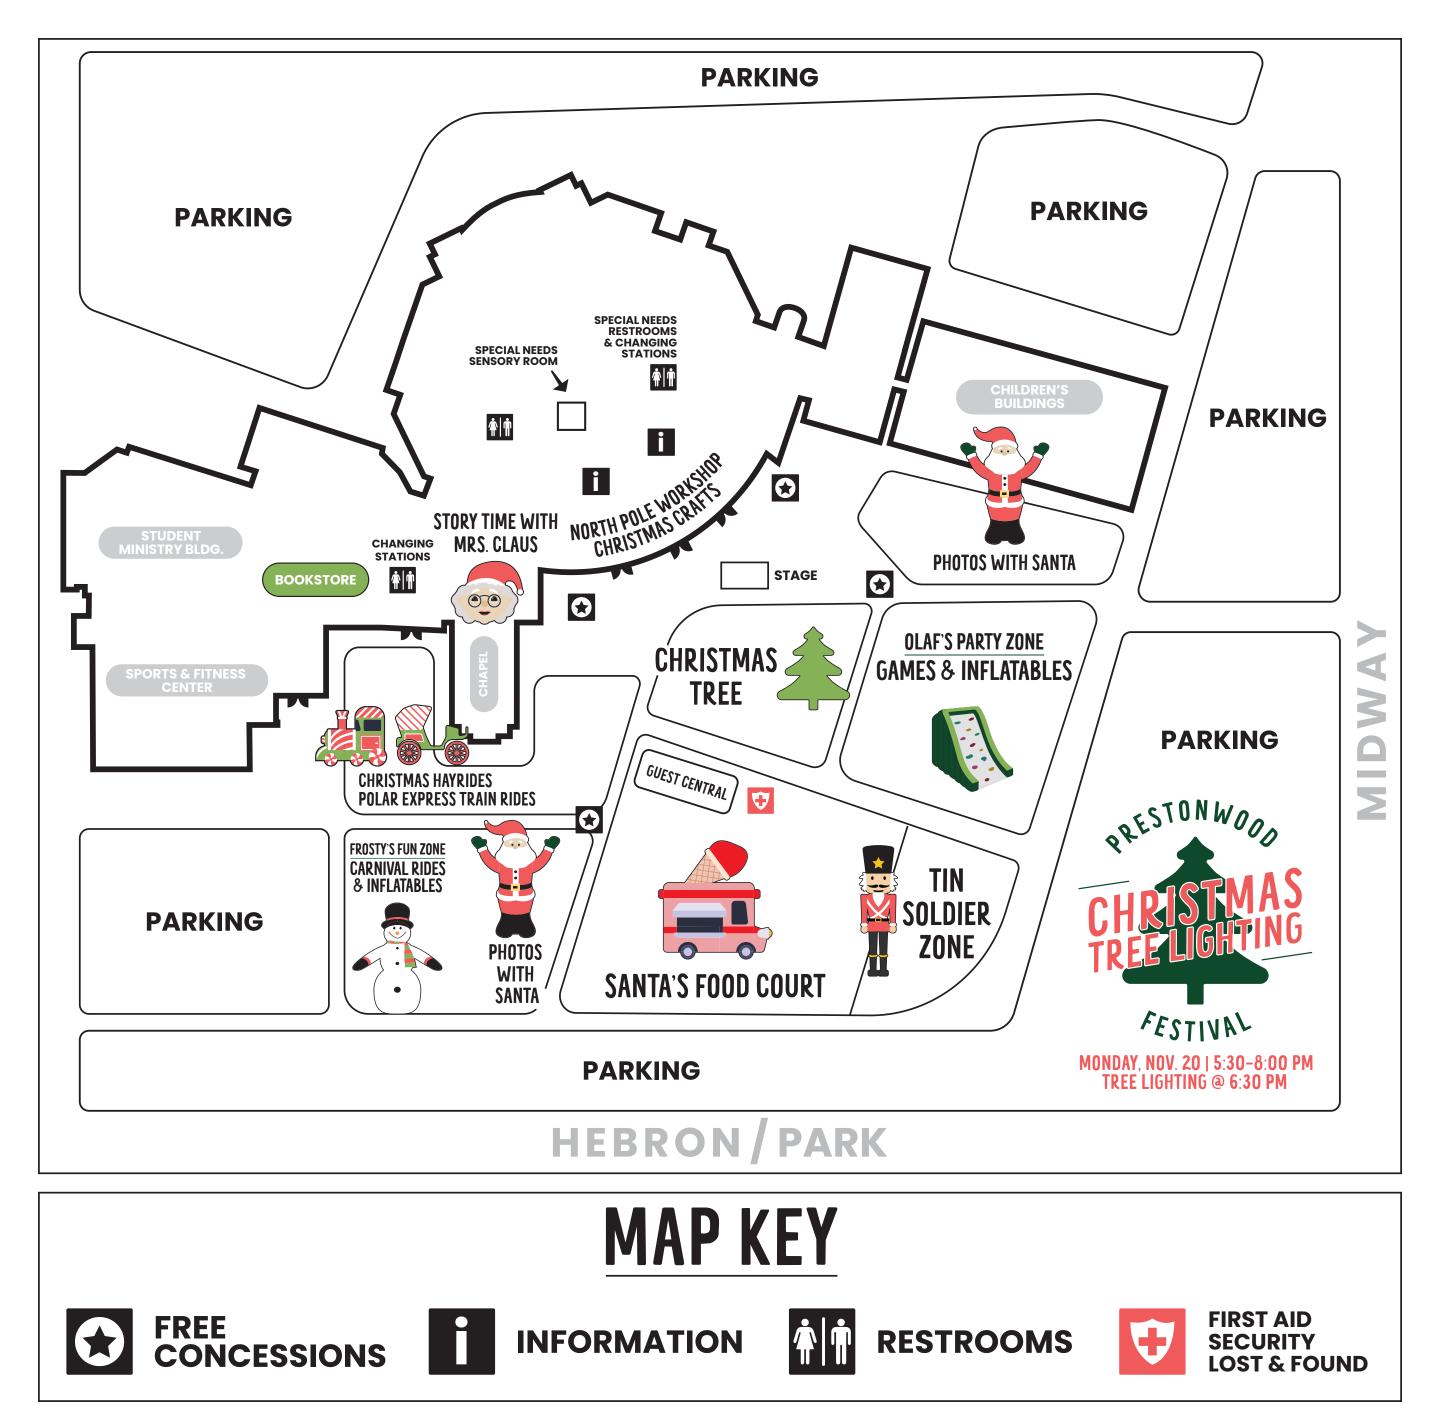

# CELEBRATE CHRISTMAS

### PRESTONWOOD

# **CHRISTMAS CANDLELIGHT SERVICES**

#### SATURDAY, DECEMBER 23

## SUNDAY, DECEMBER 24

PLANO CAMPUS + 9:30 & 11:00 AM & 12:30 & 2:00\* PM **NORTH CAMPUS** + 8:30, 10:00 & 11:30 AM & 1:00 & 2:30 PM **LEWISVILLE CAMPUS** + 2:00 PM (PRESTONWOOD EN ESPAÑOL) \*Spanish/English Service

#### Plano Campus

6801 W. Park Blvd. Plano, TX 75093

1001 W. Prosper Trail Prosper, TX 75078

North Campus Lewisville Campus @ Northview Baptist Church

2021 N. Mill St. Lewisville, TX 75057

For childcare and special needs care information, visit our website.

#### PRESTONWOOD.ORG/CHRISTMAS